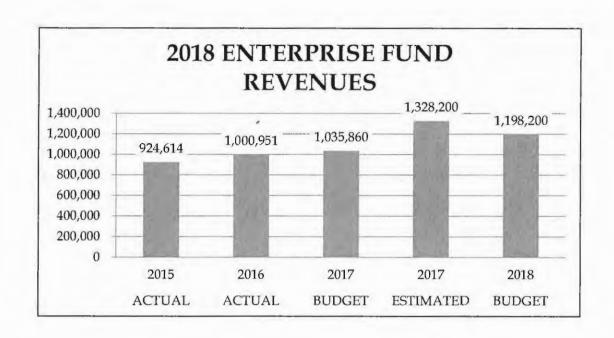

### **REVENUES & OTHER FINANCING SOURCES**

|                   |            | ACTUAL<br>2015 | ACTUAL<br>2016 | BUDGET<br>2017 | ESTIMATED 2017 | BUDGET<br>2018 |
|-------------------|------------|----------------|----------------|----------------|----------------|----------------|
| GENERAL FUND      |            | 1,911,907      | 1,965,246      | 2,022,555      | 2,027,776      | 2,405,810      |
| TRANSFERS IN      |            | 0              | 0              | 0              | 0              | 0              |
|                   | TOTAL      | 1,911,907      | 1,965,246      | 2,022,555      | 2,027,776      | 2,405,810      |
| SPECIAL REVENUE F | UNDS       | 240,240        | 231,805        | 187,560        | 208,864        | 198,640        |
| TRANSFERS IN      |            | 22,000         | 22,000         | 22,000         | 22,000         | 26,000         |
|                   | TOTAL      | 262,240        | 253,805        | 209,560        | 230,864        | 224,640        |
| DEBT SERVICE FUNI | os         | 120,551        | 173,709        | 213,532        | 173,084        | 153,578        |
| TRANSFERS IN      |            | 2,716          | 0              | 20,000         | 163,450        | 0              |
|                   | TOTAL      | 123,266        | 173,709        | 233,532        | 336,534        | 153,578        |
| CAPITAL PROJECTS  | FUNDS      | 641,034        | 341,850        | 1,881,600      | 1,298,841      | 368,530        |
| TRANSFERS IN/BON  | D PROCEEDS | O              | 40,000         | 20,000         | 220,000        | 26,000         |
|                   | TOTAL      | 641,034        | 381,850        | 1,901,600      | 1,518,841      | 394,530        |
| ENTERPRISE FUNDS  |            | 924,614        | 1,000,951      | 1,035,860      | 1,028,200      | 1,198,200      |
| TRANSFERS IN      |            | 0              | 0              | 0              | 300,000        | 0              |
|                   | TOTAL      | 924,614        | 1,000,951      | 1,035,860      | 1,328,200      | 1,198,200      |
|                   |            |                |                |                |                |                |
| ALL FUNDS         |            | 3,838,346      | 3,713,561      | 5,341,107      | 4,736,765      | 4,324,758      |
| TRANSFERS IN      |            | 24,716         | 62,000         | 62,000         | 705,450        | 52,000         |
|                   | TOTAL      | 3,863,061      | 3,775,561      | 5,403,107      | 5,442,215      | 4,376,758      |