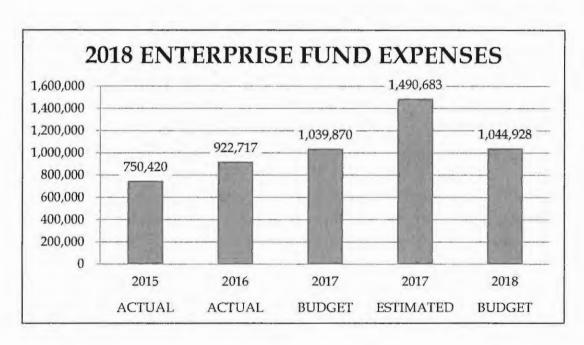

|                        | <b>BUDGET 2017</b> | <u>BUDGET 2018</u> |
|------------------------|--------------------|--------------------|
| General Fund           | 1,877,165          | 2,405,810          |
| Special Revenue Funds  | 379,669            | 281,484            |
| Debt Service Funds     | 155,177            | 206,308            |
| Capital Projects Funds | 1,379,393          | 705,300            |
| Enterprise Funds       | 1,070,507          | 1,044,928          |
| Total                  | 4,861,911          | 4,643,830          |