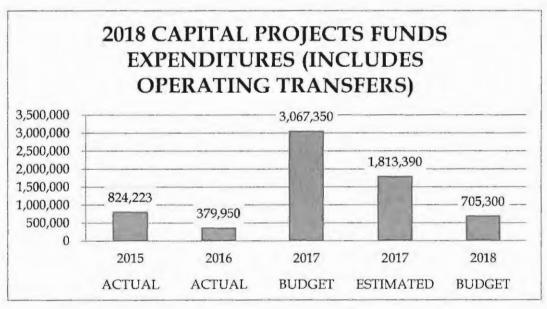

|                        | <b>BUDGET 2017</b> | <u>BUDGET 2018</u> |
|------------------------|--------------------|--------------------|
| General Fund           | 1,877,165          | 2,405,810          |
| Special Revenue Funds  | 379,669            | 281,484            |
| Debt Service Funds     | 155,177            | 206,308            |
| Capital Projects Funds | 1,379,393          | 705,300            |
| Enterprise Funds       | 1,070,507          | 1,044,928          |
| Total                  | 4,861,911          | 4,643,830          |