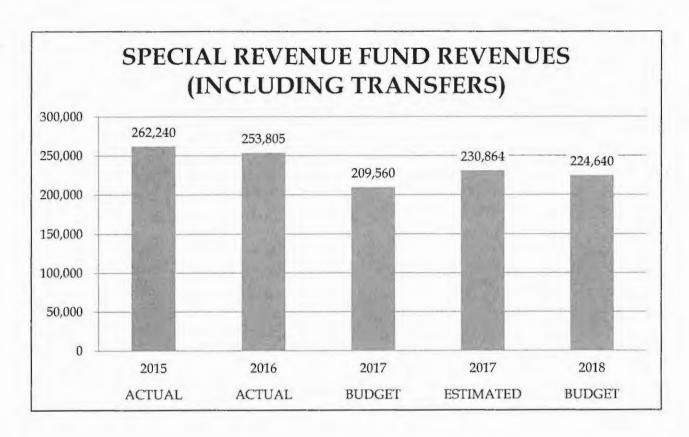

### **REVENUES & OTHER FINANCING SOURCES**

|                   |            | ACTUAL<br>2015 | ACTUAL<br>2016 | BUDGET<br>2017 | ESTIMATED 2017 | BUDGET<br>2018 |
|-------------------|------------|----------------|----------------|----------------|----------------|----------------|
| GENERAL FUND      |            | 1,911,907      | 1,965,246      | 2,022,555      | 2,027,776      | 2,405,810      |
| TRANSFERS IN      |            | 0              | 0              | 0              | 0              | 0              |
|                   | TOTAL      | 1,911,907      | 1,965,246      | 2,022,555      | 2,027,776      | 2,405,810      |
| SPECIAL REVENUE F | UNDS       | 240,240        | 231,805        | 187,560        | 208,864        | 198,640        |
| TRANSFERS IN      |            | 22,000         | 22,000         | 22,000         | 22,000         | 26,000         |
|                   | TOTAL      | 262,240        | 253,805        | 209,560        | 230,864        | 224,640        |
| DEBT SERVICE FUNI | os         | 120,551        | 173,709        | 213,532        | 173,084        | 153,578        |
| TRANSFERS IN      |            | 2,716          | 0              | 20,000         | 163,450        | 0              |
|                   | TOTAL      | 123,266        | 173,709        | 233,532        | 336,534        | 153,578        |
| CAPITAL PROJECTS  | FUNDS      | 641,034        | 341,850        | 1,881,600      | 1,298,841      | 368,530        |
| TRANSFERS IN/BON  | D PROCEEDS | O              | 40,000         | 20,000         | 220,000        | 26,000         |
|                   | TOTAL      | 641,034        | 381,850        | 1,901,600      | 1,518,841      | 394,530        |
| ENTERPRISE FUNDS  |            | 924,614        | 1,000,951      | 1,035,860      | 1,028,200      | 1,198,200      |
| TRANSFERS IN      |            | 0              | 0              | 0              | 300,000        | 0              |
|                   | TOTAL      | 924,614        | 1,000,951      | 1,035,860      | 1,328,200      | 1,198,200      |
|                   |            |                |                |                |                |                |
| ALL FUNDS         |            | 3,838,346      | 3,713,561      | 5,341,107      | 4,736,765      | 4,324,758      |
| TRANSFERS IN      |            | 24,716         | 62,000         | 62,000         | 705,450        | 52,000         |
|                   | TOTAL      | 3,863,061      | 3,775,561      | 5,403,107      | 5,442,215      | 4,376,758      |