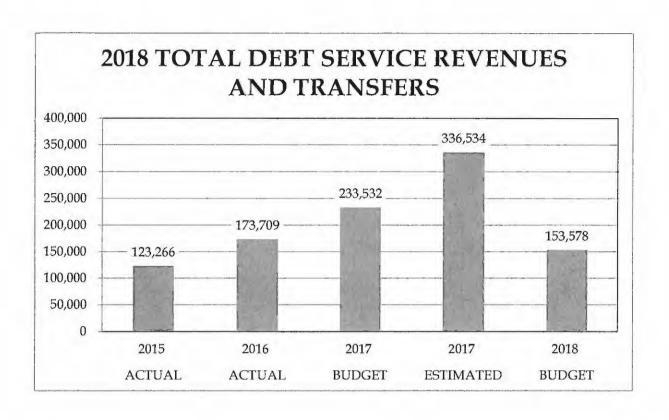

### **REVENUES & OTHER FINANCING SOURCES**

|                   |            | ACTUAL<br>2015 | ACTUAL<br>2016 | BUDGET<br>2017 | ESTIMATED 2017 | BUDGET<br>2018 |
|-------------------|------------|----------------|----------------|----------------|----------------|----------------|
| GENERAL FUND      |            | 1,911,907      | 1,965,246      | 2,022,555      | 2,027,776      | 2,405,810      |
| TRANSFERS IN      |            | 0              | 0              | 0              | 0              | 0              |
|                   | TOTAL      | 1,911,907      | 1,965,246      | 2,022,555      | 2,027,776      | 2,405,810      |
| SPECIAL REVENUE F | UNDS       | 240,240        | 231,805        | 187,560        | 208,864        | 198,640        |
| TRANSFERS IN      |            | 22,000         | 22,000         | 22,000         | 22,000         | 26,000         |
|                   | TOTAL      | 262,240        | 253,805        | 209,560        | 230,864        | 224,640        |
| DEBT SERVICE FUNI | os         | 120,551        | 173,709        | 213,532        | 173,084        | 153,578        |
| TRANSFERS IN      |            | 2,716          | 0              | 20,000         | 163,450        | 0              |
|                   | TOTAL      | 123,266        | 173,709        | 233,532        | 336,534        | 153,578        |
| CAPITAL PROJECTS  | FUNDS      | 641,034        | 341,850        | 1,881,600      | 1,298,841      | 368,530        |
| TRANSFERS IN/BON  | D PROCEEDS | O              | 40,000         | 20,000         | 220,000        | 26,000         |
|                   | TOTAL      | 641,034        | 381,850        | 1,901,600      | 1,518,841      | 394,530        |
| ENTERPRISE FUNDS  |            | 924,614        | 1,000,951      | 1,035,860      | 1,028,200      | 1,198,200      |
| TRANSFERS IN      |            | 0              | 0              | 0              | 300,000        | 0              |
|                   | TOTAL      | 924,614        | 1,000,951      | 1,035,860      | 1,328,200      | 1,198,200      |
|                   |            |                |                |                |                |                |
| ALL FUNDS         |            | 3,838,346      | 3,713,561      | 5,341,107      | 4,736,765      | 4,324,758      |
| TRANSFERS IN      |            | 24,716         | 62,000         | 62,000         | 705,450        | 52,000         |
|                   | TOTAL      | 3,863,061      | 3,775,561      | 5,403,107      | 5,442,215      | 4,376,758      |