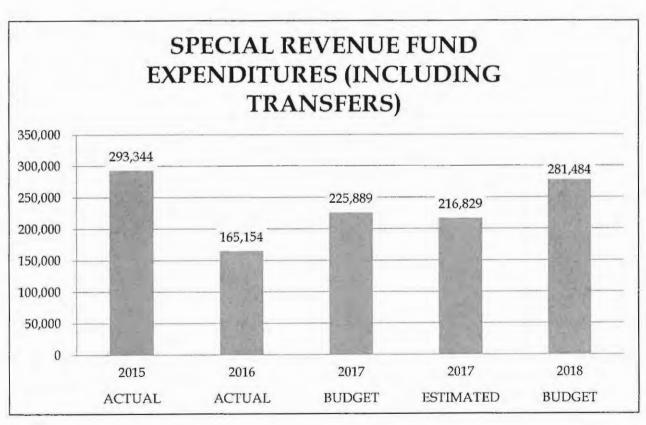

|                        | <b>BUDGET 2017</b> | <u>BUDGET 2018</u> |
|------------------------|--------------------|--------------------|
| General Fund           | 1,877,165          | 2,405,810          |
| Special Revenue Funds  | 379,669            | 281,484            |
| Debt Service Funds     | 155,177            | 206,308            |
| Capital Projects Funds | 1,379,393          | 705,300            |
| Enterprise Funds       | 1,070,507          | 1,044,928          |
| Total                  | 4,861,911          | 4,643,830          |