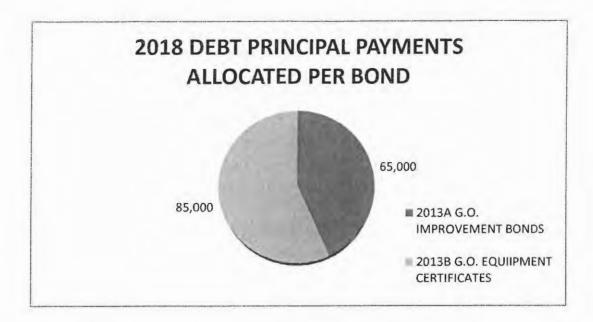

### Debt Levy

In 2013, G.O. Improvement bonds were issued to help finance the 2013 street project. In 2013, G.O. Equipment Certificates were issued to finance a new fire truck for the city. In 2017, G.O. Improvement bonds were issued to finance the 2017 street project. In 2017, the city transferred \$150,000 from reserves to lower the debt portion of the levy. The total debt service portion of the levy for 2018 is \$98,330.