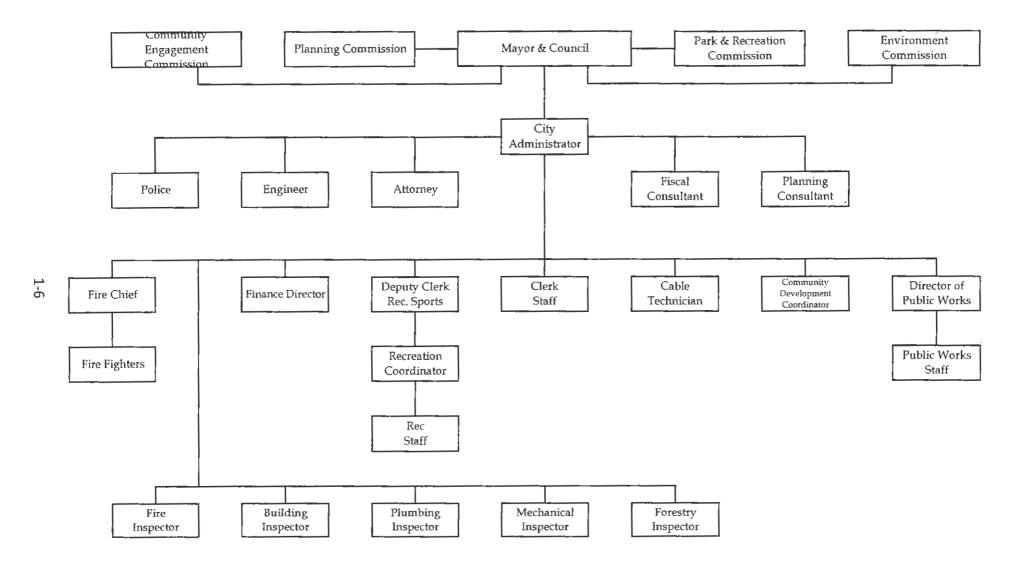

services from neighboring government agencies. Some examples of these practices include:

- Obtaining police services from Ramsey County
- Using the City of Roseville for city engineering services
- Providing fire department services to the City of Lauderdale (allowing us to offset our expenses)
- Sharing a building inspector with the City of Little Canada
- Participating with seventeen area communities on technology related issues, such as phone and information technology services

In closing, I wish to acknowledge the contributions of many staff members, especially Finance Director Roland Olson and Finance Intern Brandon Nelson for their tireless efforts in putting these documents together.

Sincerely,

Sack Thongvanh

City Administrator

# CITY OF FALCON HEIGHTS

ORGANIZATIONAL CHART



### Introduction

The Falcon Heights leadership team came together to explore thoughts and ideas, and create a shared understanding of what needs to happen in the next year to move the City of Falcon Heights forward.

The Session was designed and facilitated to address the City's and Community's strengths, weaknesses, opportunities and threads, identify actions to address them and create goals.

SWOT ANALYSIS (Strengths, Weaknesses, Opportunities, & Threats)

| STRENGTHS