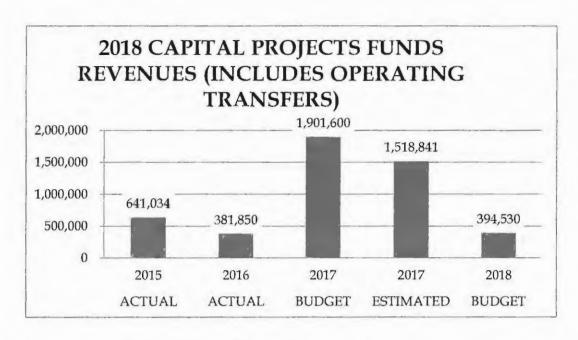

### **REVENUES & OTHER FINANCING SOURCES**

|                   |            | ACTUAL<br>2015 | ACTUAL<br>2016 | BUDGET<br>2017 | ESTIMATED 2017 | BUDGET<br>2018 |
|-------------------|------------|----------------|----------------|----------------|----------------|----------------|
| GENERAL FUND      |            | 1,911,907      | 1,965,246      | 2,022,555      | 2,027,776      | 2,405,810      |
| TRANSFERS IN      |            | 0              | 0              | 0              | 0              | 0              |
|                   | TOTAL      | 1,911,907      | 1,965,246      | 2,022,555      | 2,027,776      | 2,405,810      |
| SPECIAL REVENUE F | UNDS       | 240,240        | 231,805        | 187,560        | 208,864        | 198,640        |
| TRANSFERS IN      |            | 22,000         | 22,000         | 22,000         | 22,000         | 26,000         |
|                   | TOTAL      | 262,240        | 253,805        | 209,560        | 230,864        | 224,640        |
| DEBT SERVICE FUNI | os         | 120,551        | 173,709        | 213,532        | 173,084        | 153,578        |
| TRANSFERS IN      |            | 2,716          | 0              | 20,000         | 163,450        | 0              |
|                   | TOTAL      | 123,266        | 173,709        | 233,532        | 336,534        | 153,578        |
| CAPITAL PROJECTS  | FUNDS      | 641,034        | 341,850        | 1,881,600      | 1,298,841      | 368,530        |
| TRANSFERS IN/BON  | D PROCEEDS | O              | 40,000         | 20,000         | 220,000        | 26,000         |
|                   | TOTAL      | 641,034        | 381,850        | 1,901,600      | 1,518,841      | 394,530        |
| ENTERPRISE FUNDS  |            | 924,614        | 1,000,951      | 1,035,860      | 1,028,200      | 1,198,200      |
| TRANSFERS IN      |            | 0              | 0              | 0              | 300,000        | 0              |
|                   | TOTAL      | 924,614        | 1,000,951      | 1,035,860      | 1,328,200      | 1,198,200      |
|                   |            |                |                |                |                |                |
| ALL FUNDS         |            | 3,838,346      | 3,713,561      | 5,341,107      | 4,736,765      | 4,324,758      |
| TRANSFERS IN      |            | 24,716         | 62,000         | 62,000         | 705,450        | 52,000         |
|                   | TOTAL      | 3,863,061      | 3,775,561      | 5,403,107      | 5,442,215      | 4,376,758      |