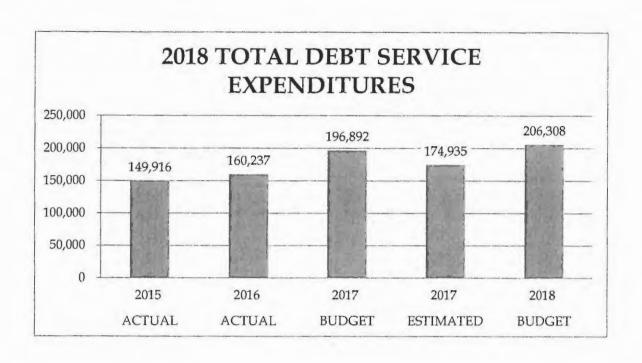

|                        | <b>BUDGET 2017</b> | <u>BUDGET 2018</u> |
|------------------------|--------------------|--------------------|
| General Fund           | 1,877,165          | 2,405,810          |
| Special Revenue Funds  | 379,669            | 281,484            |
| Debt Service Funds     | 155,177            | 206,308            |
| Capital Projects Funds | 1,379,393          | 705,300            |
| Enterprise Funds       | 1,070,507          | 1,044,928          |
| Total                  | 4,861,911          | 4,643,830          |