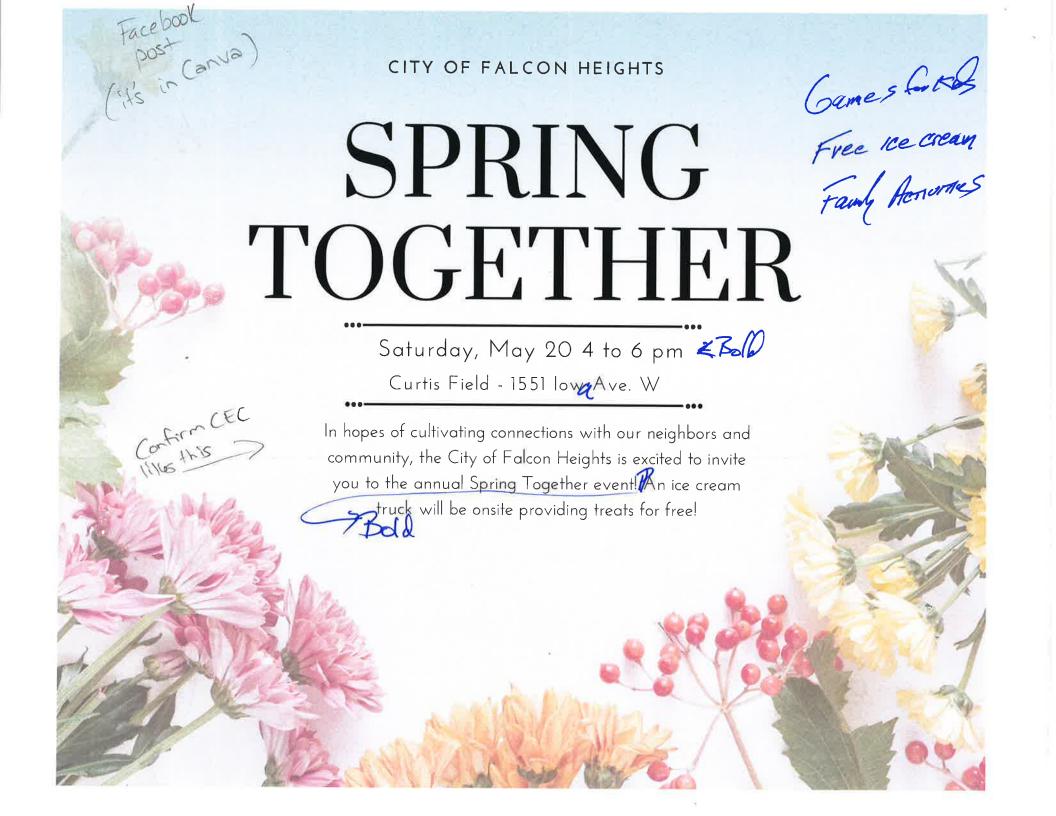

2. Spring Together

The Commission recapped having the Spring Together Event on Saturday, May 20th, from 4 p.m. to 6 p.m. The Commission Members approved the design of the flyers for Spring Together. In addition, Commissioner Stockford will reach out to the Falcon Heights Lions Club to see if they would be interested in participating in the event by grilling hot dogs, brats, and burgers. The Commission also discussed having free ice cream again and having games again.