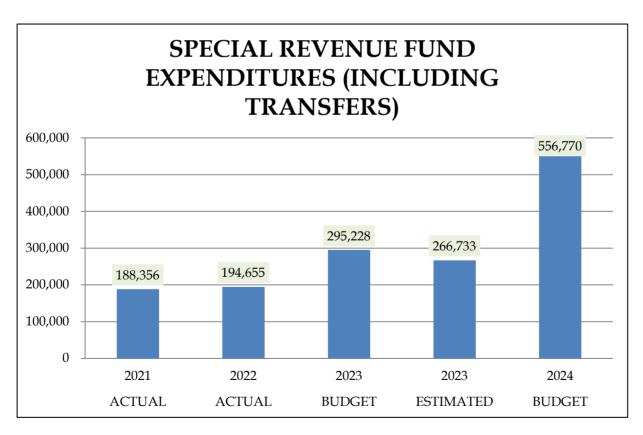

|                        | BUDGET 2023 | BUDGET 2024 |
|------------------------|-------------|-------------|
| General Fund           | 3,091,322   | 3,513,179   |
| Special Revenue Funds  | 295,228     | 556,770     |
| Debt Service Funds     | 288,125     | 308,575     |
| Capital Projects Funds | 4,480,700   | 5,260,700   |
| Enterprise Funds       | 1,648,516   | 2,641,675   |
| Total                  | 9,803,891   | 12,280,899  |

#### EXPENDITURES/EXPENSES & OTHER FINANCING USES

|                      |       | ACTUAL    | ACTUAL    | BUDGET    | ESTIMATED | BUDGET     |
|----------------------|-------|-----------|-----------|-----------|-----------|------------|
|                      |       | 2021      | 2022      | 2023      | 2023      | 2024       |
| GENERAL FUND         |       | 2,654,043 | 2,544,158 | 2,915,322 | 2,954,197 | 3,437,179  |
| TRANSFERS OUT        |       | 526,000   | 640,000   | 176,000   | 176,000   | 76,000     |
|                      | TOTAL | 3,180,043 | 3,184,158 | 3,091,322 | 3,130,197 | 3,513,179  |
| SPECIAL REVENUE FUN  | NDS   | 188,356   | 194,655   | 265,228   | 236,733   | 281,770    |
| TRANSFERS OUT        |       | 0         | 0         | 30,000    | 30,000    | 275,000    |
|                      | TOTAL | 188,356   | 194,655   | 295,228   | 266,733   | 556,770    |
| DEBT SERVICE FUNDS   |       | 476,427   | 157,938   | 288,125   | 287,945   | 308,575    |
| TRANSFERS OUT        |       | 124,120   | 0         | 0         | 0         | 0          |
|                      | TOTAL | 600,547   | 157,938   | 288,125   | 287,945   | 308,575    |
| CAPITAL PROJECTS FUI | NDS   | 1,579,226 | 2,682,494 | 4,073,700 | 3,374,477 | 4,960,700  |
| TRANSFERS OUT        |       | 0         | 80,000    | 407,000   | 428,000   | 300,000    |
|                      | TOTAL | 1,579,226 | 2,762,494 | 4,480,700 | 3,802,477 | 5,260,700  |
| ENTERPRISE FUNDS     |       | 1,119,590 | 1,023,281 | 1,648,516 | 1,436,073 | 1,641,675  |
| TRANSFERS OUT        |       | 0         | 0         | 0         | 0         | 1,000,000  |
|                      | TOTAL | 1,119,590 | 1,023,281 | 1,648,516 | 1,436,073 | 2,641,675  |
|                      |       |           |           |           |           |            |
| ALL FUNDS            |       | 6,017,642 | 6,602,525 | 9,190,891 | 8,289,425 | 10,629,899 |
| TRANSFERS OUT        |       | 650,120   | 720,000   | 613,000   | 634,000   | 1,651,000  |
|                      | TOTAL | 6,667,762 | 7,322,525 | 9,803,891 | 8,923,425 | 12,280,899 |