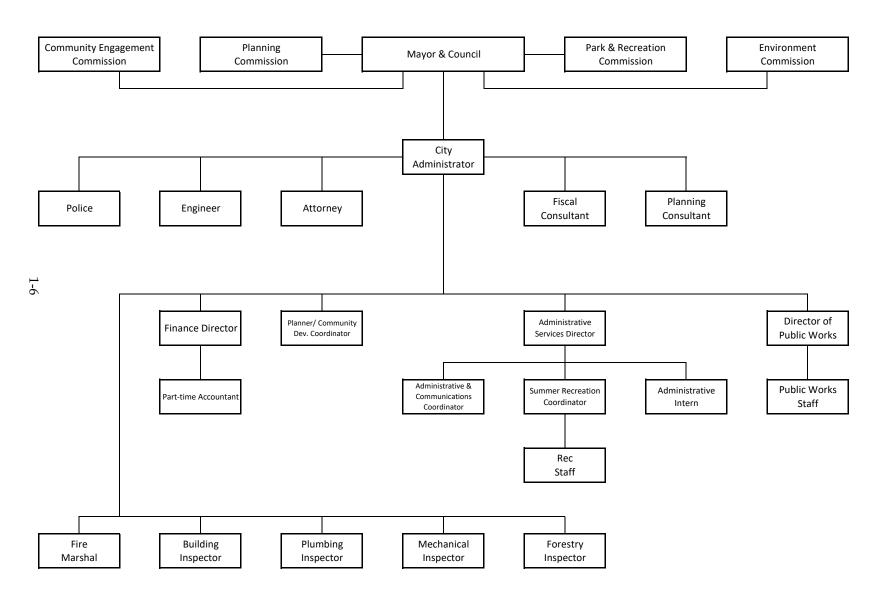

|

The city's budget philosophy encourages sharing or contracting for services from neighboring government agencies. Some examples of these practices include:

- Using the City of Roseville for city engineering services.
- Sharing a building inspector with the City of Little Canada.
- Participating with seventeen area communities on technology related issues, such as phone and information technology services
- Providing plowing services for the City of Lauderdale

In closing, I wish to acknowledge the contributions of many staff members, especially Finance Director Roland Olson and Accountant Alyssa Landberg for their efforts in putting these documents together.

Sincerely,

Jack Linehan City Administrator

#### **CITY OF FALCON HEIGHTS**

2024 ORGANIZATIONAL CHART



# FISCAL POLICIES

#### I. OPERATING BUDGET POLICIES

#### A. Purpose

The operating budget policies ensure that the city's annual operating expenditures are consistent with past expenditures and respond to long-term objectives rather than short-term benefits. The policies allow the city to maintain a stable level of services, expenditures, and tax levies over time. These policies are most critical to programs funded with property tax revenues because accommodating large fluctuations in this revenue source is difficult.

#### B. Policy

The city will avoid balancing current revenues with funds necessary for future expenses.

The city will not budget to accrue future revenues.

The city will avoid postponing expenditures, rolling over short-term debt, and using reserves to balance the ope