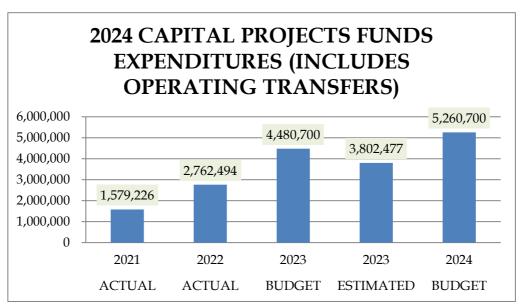

#### EXPENDITURES/EXPENSES & OTHER FINANCING USES

|                      |       | ACTUAL    | ACTUAL    | BUDGET    | ESTIMATED | BUDGET     |
|----------------------|-------|-----------|-----------|-----------|-----------|------------|
|                      |       | 2021      | 2022      | 2023      | 2023      | 2024       |
| GENERAL FUND         |       | 2,654,043 | 2,544,158 | 2,915,322 | 2,954,197 | 3,437,179  |
| TRANSFERS OUT        |       | 526,000   | 640,000   | 176,000   | 176,000   | 76,000     |
|                      | TOTAL | 3,180,043 | 3,184,158 | 3,091,322 | 3,130,197 | 3,513,179  |
| SPECIAL REVENUE FUN  | NDS   | 188,356   | 194,655   | 265,228   | 236,733   | 281,770    |
| TRANSFERS OUT        |       | 0         | 0         | 30,000    | 30,000    | 275,000    |
|                      | TOTAL | 188,356   | 194,655   | 295,228   | 266,733   | 556,770    |
| DEBT SERVICE FUNDS   |       | 476,427   | 157,938   | 288,125   | 287,945   | 308,575    |
| TRANSFERS OUT        |       | 124,120   | 0         | 0         | 0         | 0          |
|                      | TOTAL | 600,547   | 157,938   | 288,125   | 287,945   | 308,575    |
| CAPITAL PROJECTS FUI | NDS   | 1,579,226 | 2,682,494 | 4,073,700 | 3,374,477 | 4,960,700  |
| TRANSFERS OUT        |       | 0         | 80,000    | 407,000   | 428,000   | 300,000    |
|                      | TOTAL | 1,579,226 | 2,762,494 | 4,480,700 | 3,802,477 | 5,260,700  |
| ENTERPRISE FUNDS     |       | 1,119,590 | 1,023,281 | 1,648,516 | 1,436,073 | 1,641,675  |
| TRANSFERS OUT        |       | 0         | 0         | 0         | 0         | 1,000,000  |
|                      | TOTAL | 1,119,590 | 1,023,281 | 1,648,516 | 1,436,073 | 2,641,675  |
|                      |       |           |           |           |           |            |
| ALL FUNDS            |       | 6,017,642 | 6,602,525 | 9,190,891 | 8,289,425 | 10,629,899 |
| TRANSFERS OUT        |       | 650,120   | 720,000   | 613,000   | 634,000   | 1,651,000  |
|                      | TOTAL | 6,667,762 | 7,322,525 | 9,803,891 | 8,923,425 | 12,280,899 |