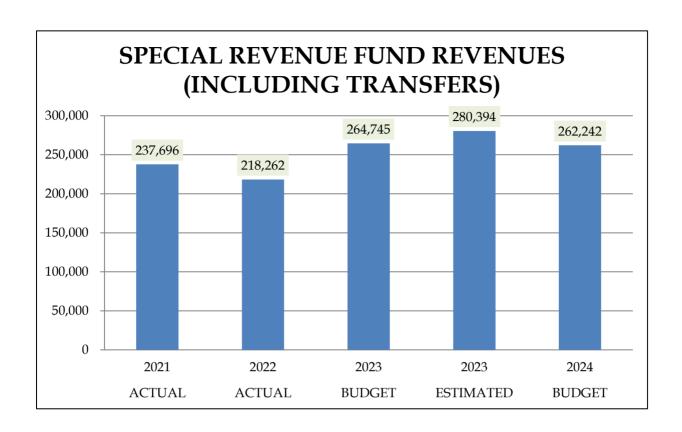

#### **REVENUES & OTHER FINANCING SOURCES**

|                      |         | ACTUAL<br>2021 | ACTUAL<br>2022 | BUDGET<br>2023 | ESTIMATED<br>2023 | BUDGET<br>2024 |
|----------------------|---------|----------------|----------------|----------------|-------------------|----------------|
| GENERAL FUND         |         | 3,183,569      | 3,091,280      | 3,091,322      | 3,341,000         | 3,513,179      |
| TRANSFERS IN         |         | 0              | 0              | 0              | 21,000            | 0              |
|                      | TOTAL   | 3,183,569      | 3,091,280      | 3,091,322      | 3,362,000         | 3,513,179      |
| SPECIAL REVENUE FUN  | DS      | 191,696        | 192,262        | 208,745        | 224,394           | 236,242        |
| TRANSFERS IN         |         | 46,000         | 26,000         | 56,000         | 56,000            | 26,000         |
|                      | TOTAL   | 237,696        | 218,262        | 264,745        | 280,394           | 262,242        |
| DEBT SERVICE FUNDS   |         | 372,092        | 244,808        | 264,085        | 233,785           | 234,395        |
| TRANSFERS IN         |         | 10,825         | 0              | 0              | 0                 | 0              |
|                      | TOTAL   | 382,917        | 244,808        | 264,085        | 233,785           | 234,395        |
| CAPITAL PROJECTS FUN | NDS     | 1,629,353      | 2,814,348      | 1,573,750      | 1,780,361         | 1,128,993      |
| TRANSFERS IN/BOND P  | ROCEEDS | 1,288,807      | 694,000        | 1,232,000      | 1,077,000         | 3,175,000      |
|                      | TOTAL   | 2,918,159      | 3,508,348      | 2,805,750      | 2,857,361         | 4,303,993      |
| ENTERPRISE FUNDS     |         | 1,344,187      | 1,223,537      | 1,145,520      | 1,802,785         | 1,245,470      |
| TRANSFERS IN         |         | 129,239        | 0              | 0              | 0                 | 0              |
|                      | TOTAL   | 1,473,426      | 1,223,537      | 1,145,520      | 1,802,785         | 1,245,470      |
|                      |         |                |                |                |                   |                |
| ALL FUNDS            |         | 6,720,897      | 7,566,235      | 6,283,422      | 7,382,325         | 6,358,279      |
| TRANSFERS IN         |         | 1,474,871      | 720,000        | 1,288,000      | 1,154,000         | 3,201,000      |
|                      | TOTAL   | 8,195,767      | 8,286,235      | 7,571,422      | 8,536,325         | 9,559,279      |