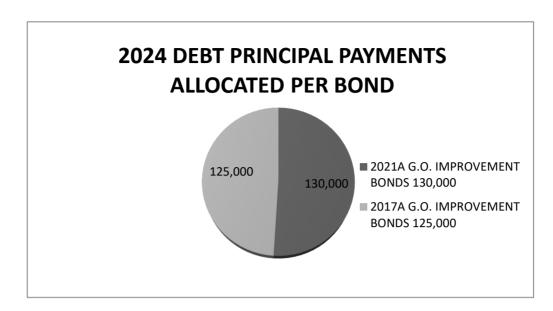

| 489,490        | 576,360        | 552,320        | 522,200           | 448,020        |
|                   | The second secon | 105,150        | 2,0,000        | 332,320        | 322,200           | 110,020        |



| BOND                         | <u>PRINCIPAL</u> | <u>INTEREST</u> | <u>TOTAL</u> |
|------------------------------|------------------|-----------------|--------------|
| 2021A G.O. IMPROVEMENT BONDS | 130,000          | 9,400           | 139,400      |
| 2017A G.O. IMPROVEMENT BONDS | 125,000          | 5 <i>,</i> 775  | 130,775      |
| 2023A G.O. IMPROVEMENT BONDS | 0                | 21,913          | 21,913       |
|                              | 255,000          | 37,088          | 270,175      |

## TOTAL DEBT SERVICE FUND REVENUES BY LINE ITEM

| NUMBER | ACCOUNT TITLE                 | 2021    | ACTUAL<br>2022 | BUDGET<br>2023 | ESTIMATED<br>2023 | BUDGET<br>2024 |
|--------|-------------------------------|---------|----------------|----------------|-------------------|-------