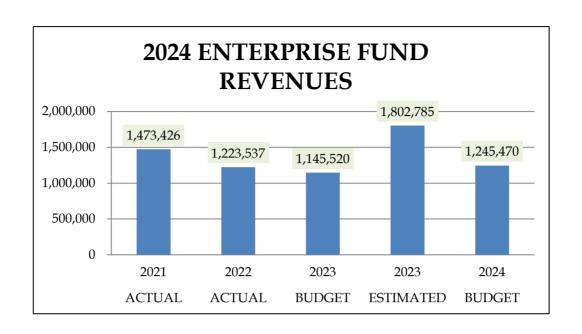

#### **REVENUES & OTHER FINANCING SOURCES**

|                      |         | ACTUAL<br>2021 | ACTUAL<br>2022 | BUDGET<br>2023 | ESTIMATED<br>2023 | BUDGET<br>2024 |
|----------------------|---------|----------------|----------------|----------------|-------------------|----------------|
| GENERAL FUND         |         | 3,183,569      | 3,091,280      | 3,091,322      | 3,341,000         | 3,513,179      |
| TRANSFERS IN         |         | 0              | 0              | 0              | 21,000            | 0              |
|                      | TOTAL   | 3,183,569      | 3,091,280      | 3,091,322      | 3,362,000         | 3,513,179      |
| SPECIAL REVENUE FUN  | DS      | 191,696        | 192,262        | 208,745        | 224,394           | 236,242        |
| TRANSFERS IN         |         | 46,000         | 26,000         | 56,000         | 56,000            | 26,000         |
|                      | TOTAL   | 237,696        | 218,262        | 264,745        | 280,394           | 262,242        |
| DEBT SERVICE FUNDS   |         | 372,092        | 244,808        | 264,085        | 233,785           | 234,395        |
| TRANSFERS IN         |         | 10,825         | 0              | 0              | 0                 | 0              |
|                      | TOTAL   | 382,917        | 244,808        | 264,085        | 233,785           | 234,395        |
| CAPITAL PROJECTS FUN | NDS     | 1,629,353      | 2,814,348      | 1,573,750      | 1,780,361         | 1,128,993      |
| TRANSFERS IN/BOND P  | ROCEEDS | 1,288,807      | 694,000        | 1,232,000      | 1,077,000         | 3,175,000      |
|                      | TOTAL   | 2,918,159      | 3,508,348      | 2,805,750      | 2,857,361         | 4,303,993      |
| ENTERPRISE FUNDS     |         | 1,344,187      | 1,223,537      | 1,145,520      | 1,802,785         | 1,245,470      |
| TRANSFERS IN         |         | 129,239        | 0              | 0              | 0                 | 0              |
|                      | TOTAL   | 1,473,426      | 1,223,537      | 1,145,520      | 1,802,785         | 1,245,470      |
|                      |         |                |                |                |                   |                |
| ALL FUNDS            |         | 6,720,897      | 7,566,235      | 6,283,422      | 7,382,325         | 6,358,279      |
| TRANSFERS IN         |         | 1,474,871      | 720,000        | 1,288,000      | 1,154,000         | 3,201,000      |
|                      | TOTAL   | 8,195,767      | 8,286,235      | 7,571,422      | 8,536,325         | 9,559,279      |