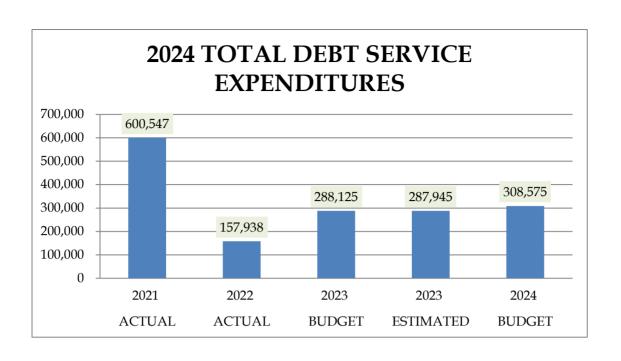

#### EXPENDITURES/EXPENSES & OTHER FINANCING USES

|                      |       | ACTUAL    | ACTUAL    | BUDGET    | ESTIMATED | BUDGET     |
|----------------------|-------|-----------|-----------|-----------|-----------|------------|
|                      |       | 2021      | 2022      | 2023      | 2023      | 2024       |
| GENERAL FUND         |       | 2,654,043 | 2,544,158 | 2,915,322 | 2,954,197 | 3,437,179  |
| TRANSFERS OUT        |       | 526,000   | 640,000   | 176,000   | 176,000   | 76,000     |
|                      | TOTAL | 3,180,043 | 3,184,158 | 3,091,322 | 3,130,197 | 3,513,179  |
| SPECIAL REVENUE FUN  | NDS   | 188,356   | 194,655   | 265,228   | 236,733   | 281,770    |
| TRANSFERS OUT        |       | 0         | 0         | 30,000    | 30,000    | 275,000    |
|                      | TOTAL | 188,356   | 194,655   | 295,228   | 266,733   | 556,770    |
| DEBT SERVICE FUNDS   |       | 476,427   | 157,938   | 288,125   | 287,945   | 308,575    |
| TRANSFERS OUT        |       | 124,120   | 0         | 0         | 0         | 0          |
|                      | TOTAL | 600,547   | 157,938   | 288,125   | 287,945   | 308,575    |
| CAPITAL PROJECTS FUI | NDS   | 1,579,226 | 2,682,494 | 4,073,700 | 3,374,477 | 4,960,700  |
| TRANSFERS OUT        |       | 0         | 80,000    | 407,000   | 428,000   | 300,000    |
|                      | TOTAL | 1,579,226 | 2,762,494 | 4,480,700 | 3,802,477 | 5,260,700  |
| ENTERPRISE FUNDS     |       | 1,119,590 | 1,023,281 | 1,648,516 | 1,436,073 | 1,641,675  |
| TRANSFERS OUT        |       | 0         | 0         | 0         | 0         | 1,000,000  |
|                      | TOTAL | 1,119,590 | 1,023,281 | 1,648,516 | 1,436,073 | 2,641,675  |
|                      |       |           |           |           |           |            |
| ALL FUNDS            |       | 6,017,642 | 6,602,525 | 9,190,891 | 8,289,425 | 10,629,899 |
| TRANSFERS OUT        |       | 650,120   | 720,000   | 613,000   | 634,000   | 1,651,000  |
|                      | TOTAL | 6,667,762 | 7,322,525 | 9,803,891 | 8,923,425 | 12,280,899 |