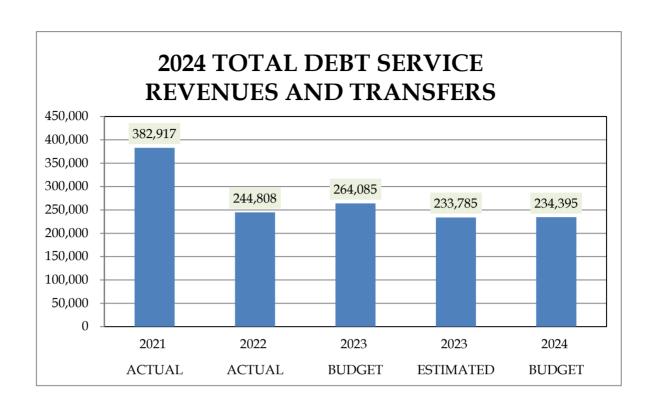

#### **REVENUES & OTHER FINANCING SOURCES**

|                      |         | ACTUAL<br>2021 | ACTUAL<br>2022 | BUDGET<br>2023 | ESTIMATED<br>2023 | BUDGET<br>2024 |
|----------------------|---------|----------------|----------------|----------------|-------------------|----------------|
| GENERAL FUND         |         | 3,183,569      | 3,091,280      | 3,091,322      | 3,341,000         | 3,513,179      |
| TRANSFERS IN         |         | 0              | 0              | 0              | 21,000            | 0              |
|                      | TOTAL   | 3,183,569      | 3,091,280      | 3,091,322      | 3,362,000         | 3,513,179      |
| SPECIAL REVENUE FUN  | DS      | 191,696        | 192,262        | 208,745        | 224,394           | 236,242        |
| TRANSFERS IN         |         | 46,000         | 26,000         | 56,000         | 56,000            | 26,000         |
|                      | TOTAL   | 237,696        | 218,262        | 264,745        | 280,394           | 262,242        |
| DEBT SERVICE FUNDS   |         | 372,092        | 244,808        | 264,085        | 233,785           | 234,395        |
| TRANSFERS IN         |         | 10,825         | 0              | 0              | 0                 | 0              |
|                      | TOTAL   | 382,917        | 244,808        | 264,085        | 233,785           | 234,395        |
| CAPITAL PROJECTS FUN | NDS     | 1,629,353      | 2,814,348      | 1,573,750      | 1,780,361         | 1,128,993      |
| TRANSFERS IN/BOND P  | ROCEEDS | 1,288,807      | 694,000        | 1,232,000      | 1,077,000         | 3,175,000      |
|                      | TOTAL   | 2,918,159      | 3,508,348      | 2,805,750      | 2,857,361         | 4,303,993      |
| ENTERPRISE FUNDS     |         | 1,344,187      | 1,223,537      | 1,145,520      | 1,802,785         | 1,245,470      |
| TRANSFERS IN         |         | 129,239        | 0              | 0              | 0                 | 0              |
|                      | TOTAL   | 1,473,426      | 1,223,537      | 1,145,520      | 1,802,785         | 1,245,470      |
|                      |         |                |                |                |                   |                |
| ALL FUNDS            |         | 6,720,897      | 7,566,235      | 6,283,422      | 7,382,325         | 6,358,279      |
| TRANSFERS IN         |         | 1,474,871      | 720,000        | 1,288,000      | 1,154,000         | 3,201,000      |
|                      | TOTAL   | 8,195,767      | 8,286,235      | 7,571,422      | 8,536,325         | 9,559,279      |