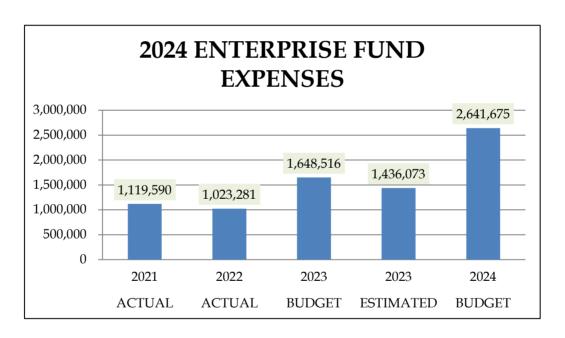

#### EXPENDITURES/EXPENSES & OTHER FINANCING USES

|                      |       | ACTUAL    | ACTUAL    | BUDGET    | ESTIMATED | BUDGET     |
|----------------------|-------|-----------|-----------|-----------|-----------|------------|
|                      |       | 2021      | 2022      | 2023      | 2023      | 2024       |
| GENERAL FUND         |       | 2,654,043 | 2,544,158 | 2,915,322 | 2,954,197 | 3,437,179  |
| TRANSFERS OUT        |       | 526,000   | 640,000   | 176,000   | 176,000   | 76,000     |
|                      | TOTAL | 3,180,043 | 3,184,158 | 3,091,322 | 3,130,197 | 3,513,179  |
| SPECIAL REVENUE FUN  | NDS   | 188,356   | 194,655   | 265,228   | 236,733   | 281,770    |
| TRANSFERS OUT        |       | 0         | 0         | 30,000    | 30,000    | 275,000    |
|                      | TOTAL | 188,356   | 194,655   | 295,228   | 266,733   | 556,770    |
| DEBT SERVICE FUNDS   |       | 476,427   | 157,938   | 288,125   | 287,945   | 308,575    |
| TRANSFERS OUT        |       | 124,120   | 0         | 0         | 0         | 0          |
|                      | TOTAL | 600,547   | 157,938   | 288,125   | 287,945   | 308,575    |
| CAPITAL PROJECTS FUI | NDS   | 1,579,226 | 2,682,494 | 4,073,700 | 3,374,477 | 4,960,700  |
| TRANSFERS OUT        |       | 0         | 80,000    | 407,000   | 428,000   | 300,000    |
|                      | TOTAL | 1,579,226 | 2,762,494 | 4,480,700 | 3,802,477 | 5,260,700  |
| ENTERPRISE FUNDS     |       | 1,119,590 | 1,023,281 | 1,648,516 | 1,436,073 | 1,641,675  |
| TRANSFERS OUT        |       | 0         | 0         | 0         | 0         | 1,000,000  |
|                      | TOTAL | 1,119,590 | 1,023,281 | 1,648,516 | 1,436,073 | 2,641,675  |
|                      |       |           |           |           |           |            |
| ALL FUNDS            |       | 6,017,642 | 6,602,525 | 9,190,891 | 8,289,425 | 10,629,899 |
| TRANSFERS OUT        |       | 650,120   | 720,000   | 613,000   | 634,000   | 1,651,000  |
|                      | TOTAL | 6,667,762 | 7,322,525 | 9,803,891 | 8,923,425 | 12,280,899 |