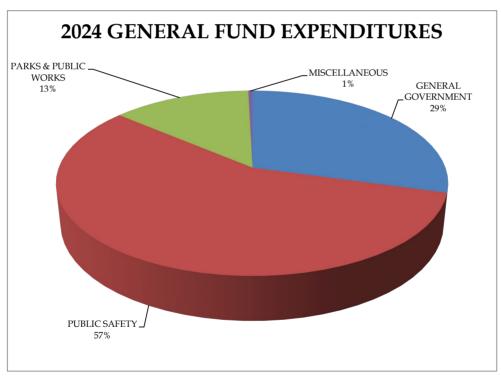

#### EXPENDITURES BY DEPARTMENT

|                      | ACTUAL<br>2020 | ACTUAL<br>2021 | ACTUAL<br>2022 | BUDGET<br>2023 | ESTIMATED 2023 | BUDGET<br>2024 |
|----------------------|----------------|----------------|----------------|----------------|----------------|----------------|
|                      |                |                |                |                |                | _              |
| GENERAL GOVERNMENT   | 669,486        | 745,851        | 800,580        | 880,711        | 936,226        | 1,007,385      |
| PUBLIC SAFETY        | 1,505,501      | 1,525,778      | 1,383,570      | 1,560,276      | 1,560,956      | 1,955,033      |
| PARKS & PUBLIC WORKS | 295,252        | 381,479        | 356,003        | 460,335        | 445,308        | 460,761        |
| MISCELLANEOUS        | 299            | 936            | 4,005          | 14,000         | 11,707         | 14,000         |
|                      |                |                |                |                |                |                |
| TOTAL EXPENDITURES   | 2,470,538      | 2,654,043      | 2,544,158      | 2,915,322      | 2,954,197      | 3,437,179      |
|                      |                |                |                |                |                | _              |
| OTHER FINANCING USES | 158,000        | 526,000        | 640,000        | 176,000        | 176,000        | 76,000         |
|                      | 158,000        | 526,000        | 640,000        | 176,000        | 176,000        | 76,000         |
| TOTAL EXPENDITURES & |                |                |                |                |                |                |
| OTHER FINANCING USES | 2,628,538      | 3,180,043      | 3,184,158      | 3,091,322      | 3,130,197      | 3,513,179      |