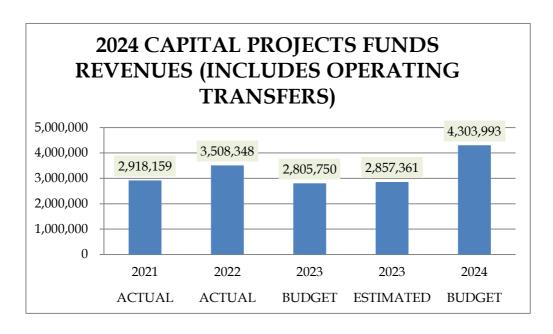

#### **REVENUES & OTHER FINANCING SOURCES**

|                      |         | ACTUAL<br>2021 | ACTUAL<br>2022 | BUDGET<br>2023 | ESTIMATED<br>2023 | BUDGET<br>2024 |
|----------------------|---------|----------------|----------------|----------------|-------------------|----------------|
| GENERAL FUND         |         | 3,183,569      | 3,091,280      | 3,091,322      | 3,341,000         | 3,513,179      |
| TRANSFERS IN         |         | 0              | 0              | 0              | 21,000            | 0              |
|                      | TOTAL   | 3,183,569      | 3,091,280      | 3,091,322      | 3,362,000         | 3,513,179      |
| SPECIAL REVENUE FUN  | DS      | 191,696        | 192,262        | 208,745        | 224,394           | 236,242        |
| TRANSFERS IN         |         | 46,000         | 26,000         | 56,000         | 56,000            | 26,000         |
|                      | TOTAL   | 237,696        | 218,262        | 264,745        | 280,394           | 262,242        |
| DEBT SERVICE FUNDS   |         | 372,092        | 244,808        | 264,085        | 233,785           | 234,395        |
| TRANSFERS IN         |         | 10,825         | 0              | 0              | 0                 | 0              |
|                      | TOTAL   | 382,917        | 244,808        | 264,085        | 233,785           | 234,395        |
| CAPITAL PROJECTS FUN | NDS     | 1,629,353      | 2,814,348      | 1,573,750      | 1,780,361         | 1,128,993      |
| TRANSFERS IN/BOND P  | ROCEEDS | 1,288,807      | 694,000        | 1,232,000      | 1,077,000         | 3,175,000      |
|                      | TOTAL   | 2,918,159      | 3,508,348      | 2,805,750      | 2,857,361         | 4,303,993      |
| ENTERPRISE FUNDS     |         | 1,344,187      | 1,223,537      | 1,145,520      | 1,802,785         | 1,245,470      |
| TRANSFERS IN         |         | 129,239        | 0              | 0              | 0                 | 0              |
|                      | TOTAL   | 1,473,426      | 1,223,537      | 1,145,520      | 1,802,785         | 1,245,470      |
|                      |         |                |                |                |                   |                |
| ALL FUNDS            |         | 6,720,897      | 7,566,235      | 6,283,422      | 7,382,325         | 6,358,279      |
| TRANSFERS IN         |         | 1,474,871      | 720,000        | 1,288,000      | 1,154,000         | 3,201,000      |
|                      | TOTAL   | 8,195,767      | 8,286,235      | 7,571,422      | 8,536,325         | 9,559,279      |