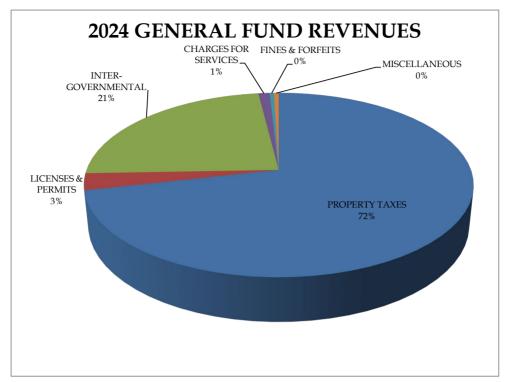

#### REVENUES BY CLASSIFICATION

|                         | ACTUAL    | ACTUAL    | ACTUAL    | BUDGET    | ESTIMATED | BUDGET    |
|-------------------------|-----------|-----------|-----------|-----------|-----------|-----------|
|                         | 2020      | 2021      | 2022      | 2023      | 2023      | 2024      |
|                         |           |           |           |           |           |           |
| PROPERTY TAXES          | 1,936,635 | 2,031,045 | 2,208,553 | 2,284,612 | 2,284,612 | 2,510,386 |
| LICENSES & PERMITS      | 84,775    | 260,480   | 166,271   | 91,150    | 234,050   | 103,750   |
| INTERGOVERNMENTAL       | 1,177,761 | 759,424   | 652,290   | 645,810   | 690,052   | 829,971   |
| CHARGES FOR SERVICES    | 49,587    | 92,879    | 21,319    | 38,250    | 43,686    | 38,072    |
| FINES & FORFEITS        | 15,109    | 19,511    | 18,385    | 15,000    | 15,000    | 15,000    |
| MISCELLANEOUS           | 73,571    | 20,230    | 24,462    | 16,500    | 73,600    | 16,000    |
|                         |           |           |           |           |           |           |
| TOTAL REVENUES          | 3,337,438 | 3,183,569 | 3,091,280 | 3,091,322 | 3,341,000 | 3,513,179 |
|                         |           |           |           |           |           |           |
| OTHER FINANCING SOURCES | 0         | 0         | 0         | 0         | 21,000    | 0         |
| _                       | 0         | 0         | 0         | 0         | 21,000    | 0         |
| TOTAL REVENUES &        |           |           |           |           |           |           |
| OTHER FINANCING SOURCES | 3,337,438 | 3,183,569 | 3,091,280 | 3,091,322 | 3,362,000 | 3,513,179 |